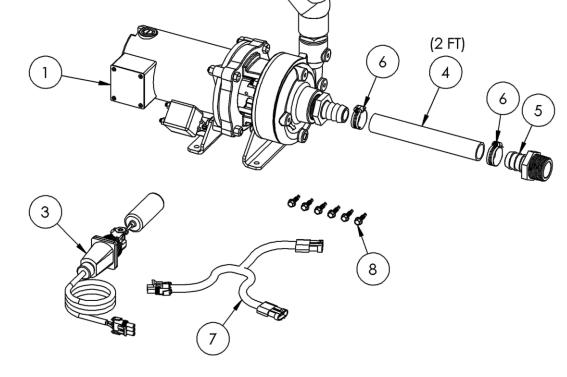

## **MUST HAVE GROUP 24 BATTERY INSTALLED TO USE PUMP**

WASTE PUMP INSTALLATION DOCUMENT: PART NUMBER 125097

| 6    | 8    | 124985   | SCREW,1/4 X 1 HWH TEKS 3         |
|------|------|----------|----------------------------------|
| 1    | 7    | 107155   | HARNESS, WASTE PUMP OUT          |
| 4    | 6    | 102857   | CLAMP, HOSE #20 SS               |
| 1    | 5    | 125861   | FTTG, BARB 1-1/4 P X 1 H PVC     |
| 6 FT | 4    | 106035   | HOSE, WTR 1 IN HRZ 100 FT BULK   |
| 1    | 3    | 105753   | ASSY, LEVEL SENSOR SHUTOFF WASTE |
| 1    | 2    | 124883   | ASSY, VALVE BRACKET              |
| 1    | 1    | 124889   | ASSY, PUMP OUT                   |
| QTY  | ITEM | PART NO. | DESCRIPTION                      |

6

(4 FT)

2