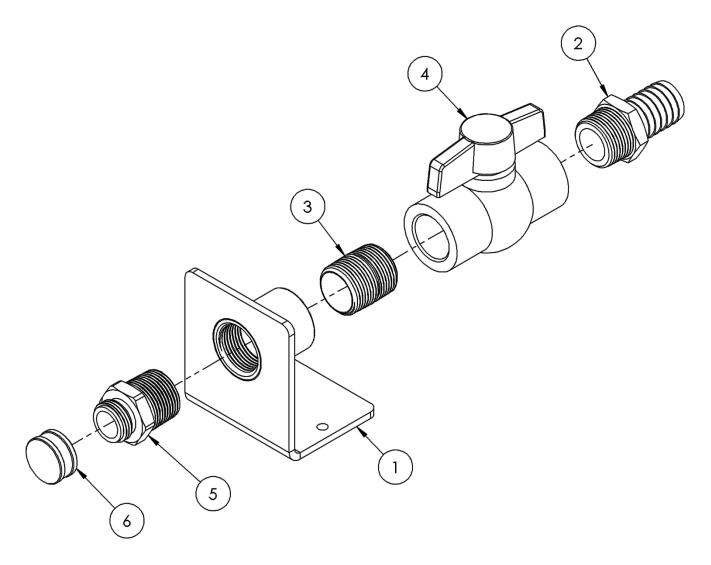

## **124883 VALVE BRACKET ASSEMBLY**

| 1   | 6    | 102527   | CAP, GARDEN HOSE 3/4 BRASS          |
|-----|------|----------|-------------------------------------|
| 1   | 5    | 124987   | FTTG, GRDN HOSE 1 NPT X 3/4 H BRASS |
| 1   | 4    | 124888   | VALVE, BALL 1.0 FNPT PVC            |
| 1   | 3    | 125458   | NIPPLE, 1.0 NPT CLOSE BRASS         |
| 1   | 2    | 121755   | FTTG, BARB 1 P X 1 H BRASS          |
| 1   | 1    | 124884   | WMT, VALVE BRACKET                  |
| QTY | ITEM | PART NO. | DESCRIPTION                         |