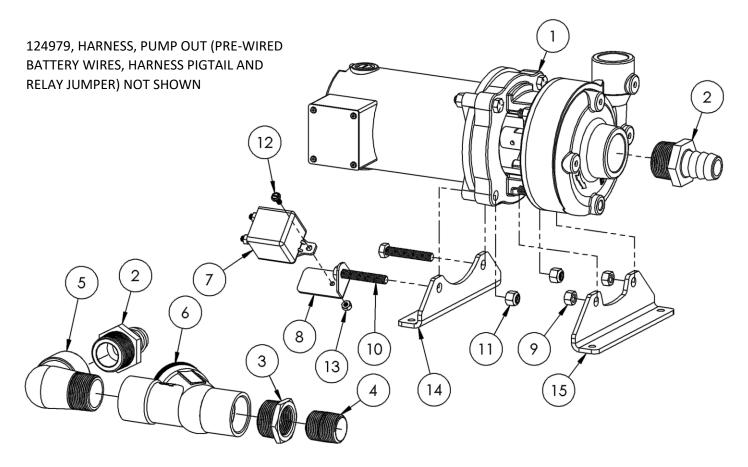

## 124889, ASSEMBLY, PUMP OUT

| 15   | 125979                                                     | PNL, PUMP MOUNT FRONT SUPPORT                                                                                                                                                                                      |
|------|------------------------------------------------------------|--------------------------------------------------------------------------------------------------------------------------------------------------------------------------------------------------------------------|
| 14   | 125980                                                     | PNL, PUMP MOUNT REAR SUPPORT                                                                                                                                                                                       |
| 13   | 109662                                                     | NUT, 10-32 NYLOK SS                                                                                                                                                                                                |
| 12   | 123600                                                     | SCREW, MACH 10-32 X 1/2 HSWH ZP                                                                                                                                                                                    |
| 11   | 109391                                                     | NUT, 3/8-16 NYLOK SS                                                                                                                                                                                               |
| 10   | 125850                                                     | BOLT, TAP 3/8-16 X 2-1/4 HXHD SS                                                                                                                                                                                   |
| 9    | 125067                                                     | NUT, 3/8-16 ZP                                                                                                                                                                                                     |
| 8    | 124980                                                     | PNL, RELAY BRACKET                                                                                                                                                                                                 |
| 7    | 124981                                                     | RELAY, 12V 200A                                                                                                                                                                                                    |
| 6    | 125677                                                     | CHECK VALVE, BALL 1-1/4 NPT PVC                                                                                                                                                                                    |
| 5    | 125862                                                     | ELL, STREET 1-1/4 NPT POLY                                                                                                                                                                                         |
| 4    | 125458                                                     | NIPPLE, 1.0 NPT CLOSE BRASS                                                                                                                                                                                        |
| 3    | 125457                                                     | BUSHING, 1.25 NPT X 1 FNPT BRASS                                                                                                                                                                                   |
| 2    | 125861                                                     | FTTG, BARB 1-1/4 P X 1 H PVC                                                                                                                                                                                       |
| 1    | 124894                                                     | PUMP, 12V DC CENTRIFUGAL                                                                                                                                                                                           |
| ITEM | PART NO.                                                   | DESCRIPTION                                                                                                                                                                                                        |
|      | 14   13   12   11   10   9   8   7   6   5   4   3   2   1 | 14   125980     13   109662     12   123600     11   109391     10   125850     9   125067     8   124980     7   124981     6   125677     5   125862     4   125458     3   125457     2   125861     1   124894 |